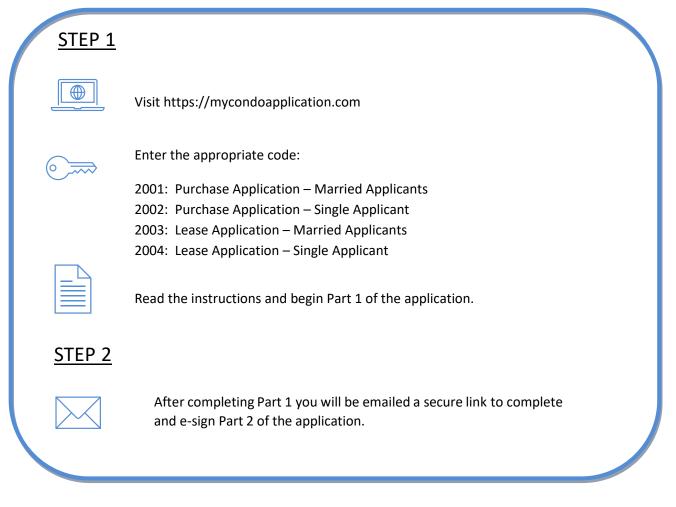

## Screening Application Instructions

If you have any questions, please contact support at <a href="mailto:applications@screeninglink.com">applications@screeninglink.com</a>

Security Statement: **mycondoapplication.com** and our family of websites uses an authentication system that validates that you are really doing business with us and that the information that you are sending cannot be intercepted or decrypted by anyone other than us. To verify that your session is secure, look for https: instead of http: in the URL address line, and a secure symbol (for example, closed padlock or key) on the status bar of your browser located on the lower part of the screen. We have other security procedures in place, which we must keep confidential to maintain their security. They are designed so that our Internet partnership may be a safe and secure one.